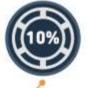

Salary increase to accept a job change

Most used and trusted information channels to find out information about career opportunities