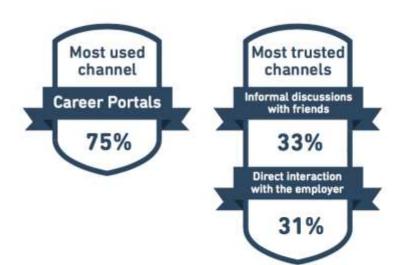

Salary increase to accept a job change

Most used and trusted information channels to find out information about career opportunities