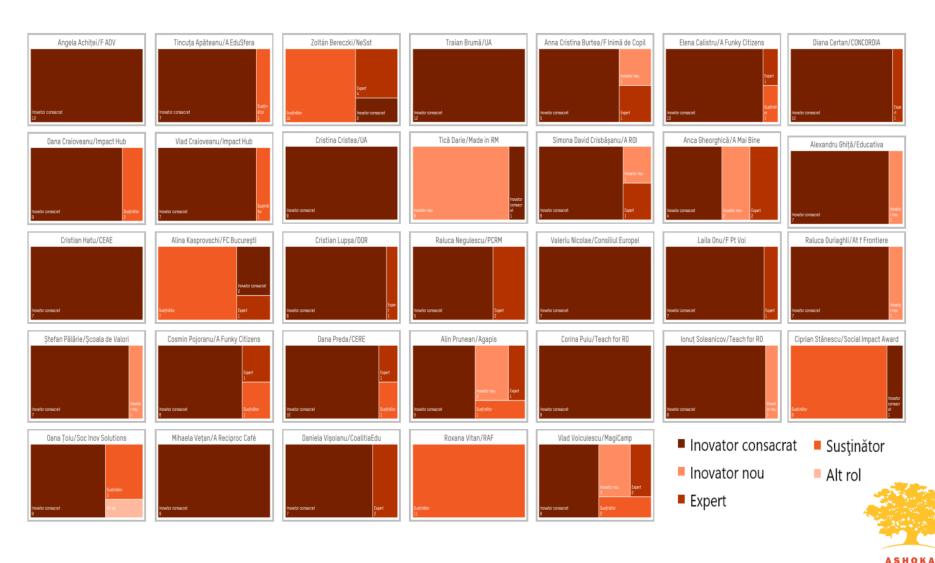

## TOP CEI MAI NOMINALIZAȚI INOVATORI SOCIALI ŞI SUSȚINĂTORI (ordine alfabetică)