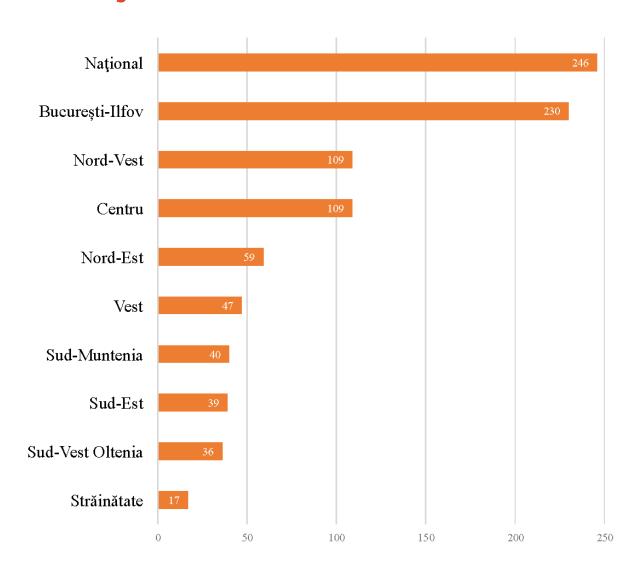

ealizate              | 202   |
| Rata de răspuns                   | 81,5% |
|                                   |       |
| Persoane nominalizate*            | 932   |
| Instituții nominalizate*          | 704   |
|                                   |       |
| Persoane pe harta vizuală         | 929   |
|                                   |       |
| Nominalizări                      | 1.580 |
| Număr de nominalizări pe interviu | 7,9   |
|                                   |       |



<sup>\*</sup>inclusiv 47 puncte de pornire

#### DISTRIBUȚIE PE GEN

#### DISTRIBUȚIE PE SECTOARE





<sup>\*</sup> Dezvoltare socio-economică- include turism și agricultură



<sup>\*\*</sup> Alt domeniu – include energie, mediu, obiceiuri și patrimoniu

#### REGIUNI ŞI NUMĂR DE PERSOANE NOMINALIZATE





#### NUCLEUL HĂRȚII INOVATORILOR SOCIALI







## TOP CEI MAI NOMINALIZAȚI INOVATORI SOCIALI ŞI SUSȚINĂTORI (ordine alfabetică)



#### PROVOCĂRI ȘI BARIERE ÎN CALEA INOVATORILOR SOCIALI

#### CARE SUNT CELE MAI SEMNIFICATIVE BARIERE CU CARE SE CONFRUNTA INOVATORII SOCIALI IN ROMANIA?



#### **CONCLUZII**

- Rețeaua este dens conectată și prezintă un nucleu bine definit
- Există o conectivitate puternică între inovatorii sociali din România şi un număr mare de relații între diferite sectoare — rețeaua este puternică şi diversă în acelaşi timp. Fac excepție sectoarele: incluziunea socială, educația și sănătatea care apar relativ izolate in cadrul hărții.
- Procentul de femei este surprinzător de ridicat, chiar și în interiorul nucleului.



# SOCIAL IMPACT EXPLAINED

#### 3. IMPACT

W