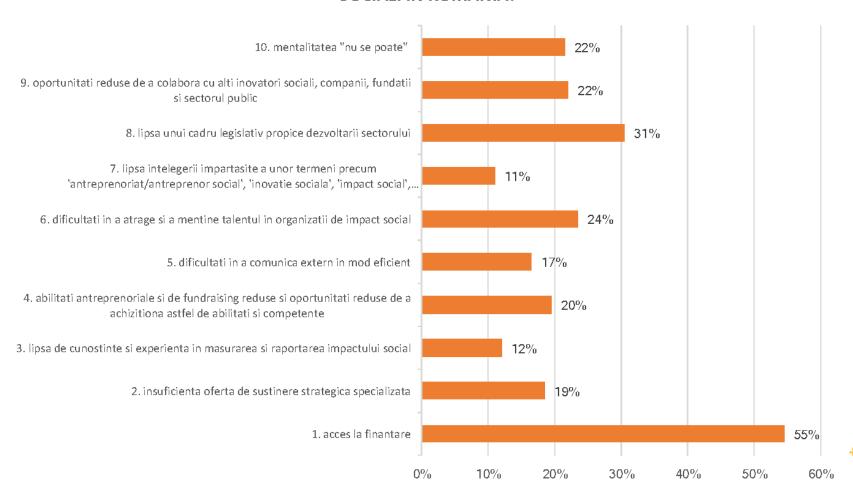

#### PROVOCĂRI ȘI BARIERE ÎN CALEA INOVATORILOR SOCIALI

#### CARE SUNT CELE MAI SEMNIFICATIVE BARIERE CU CARE SE CONFRUNTA INOVATORII SOCIALI IN ROMANIA?