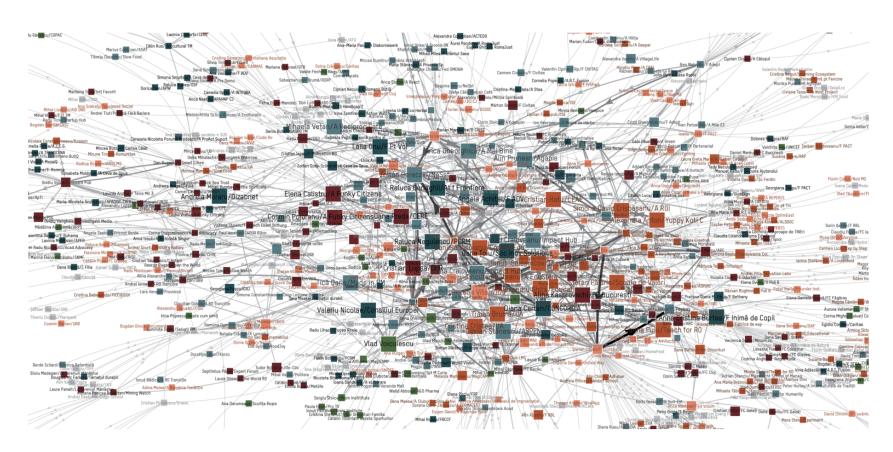

#### HARTA INOVATORILOR SOCIALI DIN ROMÂNIA ŞI A SUSȚINĂTORILOR LOR

#### NUCLEUL HĂRȚII INOVATORILOR SOCIALI

#### **CONCLUZII**

- Rețeaua este dens conectată și prezintă un nucleu bine definit
- Există o conectivitate puternică între inovatorii sociali din România şi un număr mare de relații între diferite sectoare — rețeaua este puternică şi diversă în acelaşi timp. Fac excepție sectoarele: incluziunea socială, educația și sănătatea care apar relativ izolate in cadrul hărții.
- Procentul de femei este surprinzător de ridicat, chiar și în interiorul nucleului.