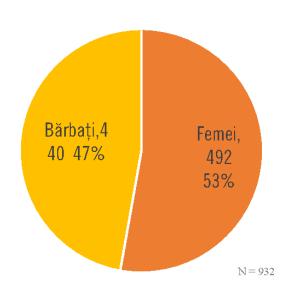

#### DISTRIBUȚIE PE GEN

#### **CONCLUZII**

- Rețeaua este dens conectată și prezintă un nucleu bine definit
- Există o conectivitate puternică între inovatorii sociali din România şi un număr mare de relații între diferite sectoare — rețeaua este puternică şi diversă în acelaşi timp. Fac excepție sectoarele: incluziunea socială, educația și sănătatea care apar relativ izolate in cadrul hărții.
- Procentul de femei este surprinzător de ridicat, chiar și în interiorul nucleului.