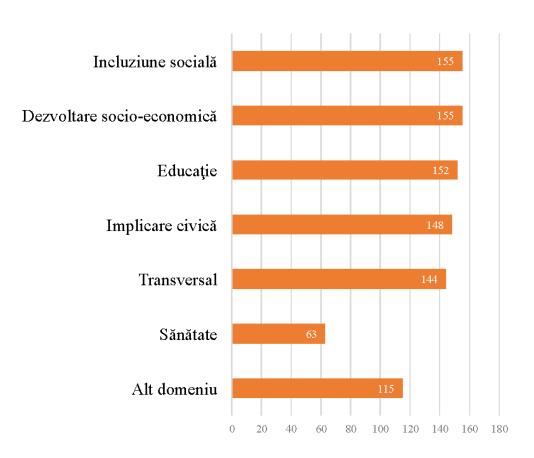

#### DISTRIBUȚIE PE SECTOARE

<sup>\*</sup> Dezvoltare socio-economică- include turism și agricultură

<sup>\*\*</sup> Alt domeniu – include energie, mediu, obiceiuri și patrimoniu