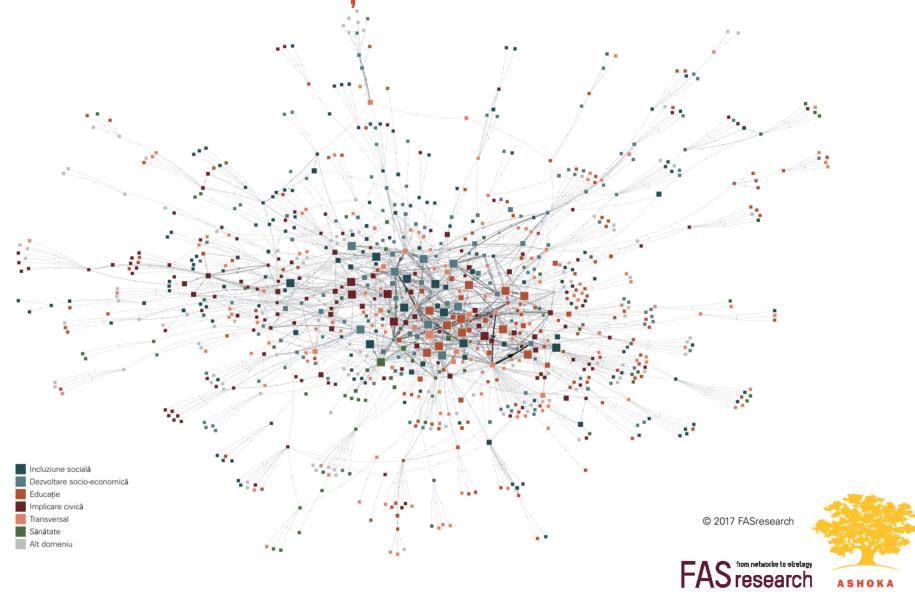

#### HARTA INOVATORILOR SOCIALI DIN ROMÂNIA ŞI A SUSȚINĂTORILOR LOR

#### NUCLEUL HĂRȚII INOVATORILOR SOCIALI

#### **CONCLUZII**

- Rețeaua este dens conectată și prezintă un nucleu bine definit
- Există o conectivitate puternică între inovatorii sociali din România şi un număr mare de relații între diferite sectoare — rețeaua este puternică şi diversă în acelaşi timp. Fac excepție sectoarele: incluziunea socială, educația și sănătatea care apar relativ izolate in cadrul hărții.
- Procentul de femei este surprinzător de ridicat, chiar și în interiorul nucleului.